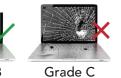

Promotional support agent will validate your claim upon on receipt of the recycler report indicating they received the correct unit.

Grade A

Units must be in working order with power cord and no cracked screens.