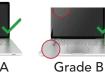

Promotional support agent will validate your claim upon on receipt of the recycler report indicating they received the correct unit.

Grade A

Units must be in working order with power cord and no cracked screens.